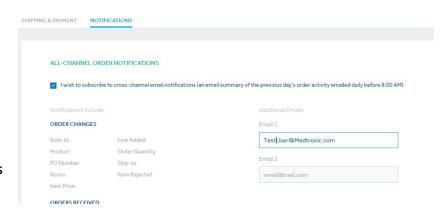

### **HOW TO SIGN UP FOR DAILY DIGEST:**

- 1. In the top right corner, select My Profile
- 2. Select Notifications
- 3. Select "I wish to subscribe to cross channel notifications"
- 4. Once you select that box, everything will automatically check
- 5. You can add Additional Recipients to your notifications by adding their email address
- 6. Scroll to the bottom of the page and click "Save Changes"

#### WHY SHOULD I SIGN UP FOR THIS?

■ This report provides visibility to the **previous day's order activity** for all the accounts in your profile.