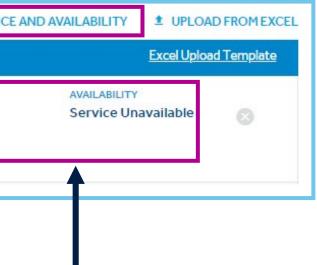

# **SIGNING UP FOR NOTIFICATIONS CUSTOMIZING NOTIFICATIONS**

Once you've logged in and landed on the home page, you'll see QUICK ORDER at the bottom of the page.

- Enter your ITEM # and QTY
- After the above, click **CHECK PRICE AND AVAILABILITY**
- TOTAL PRICE and AVAILABILITY to status will appear for the **CURRENT ACTIVE FACILITY** selected

**Available** will appear when the item is available to ship.

**Limited Availability** indicates that Medtronic cannot guarantee the product will ship. Please stay up-to-date on the status of your order by checking **ORDER HISTORY** on from the left navigation.