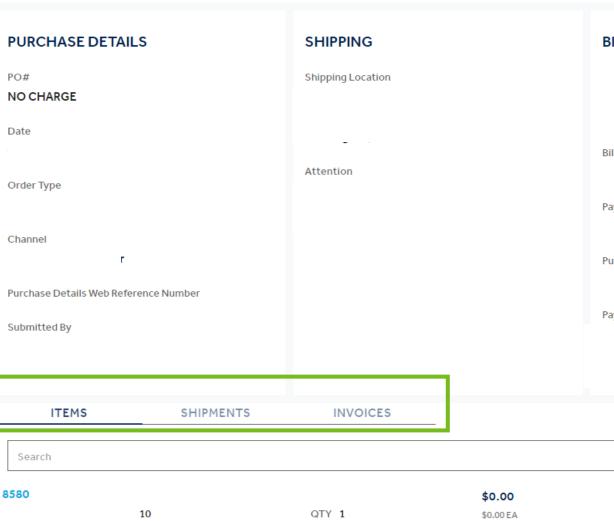

## TRACK AN ORDER WHERE'S MY PRODUCT

 Similar to the order history page, you'll be taken to the ORDER DETAILS screen. Navigate to the bottom of the page to find items, shipments, and invoices

#### **ORDER DETAILS**