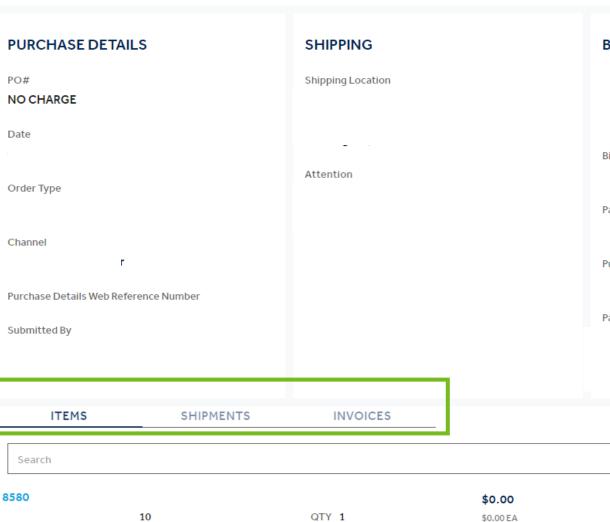

## TRACK AN ORDER WHERE'S MY PRODUCT

 Similar to the order history page, you'll be taken to the ORDER DETAILS screen. Navigate to the bottom of the page to find items, shipments, and invoices

#### **ORDER DETAILS**