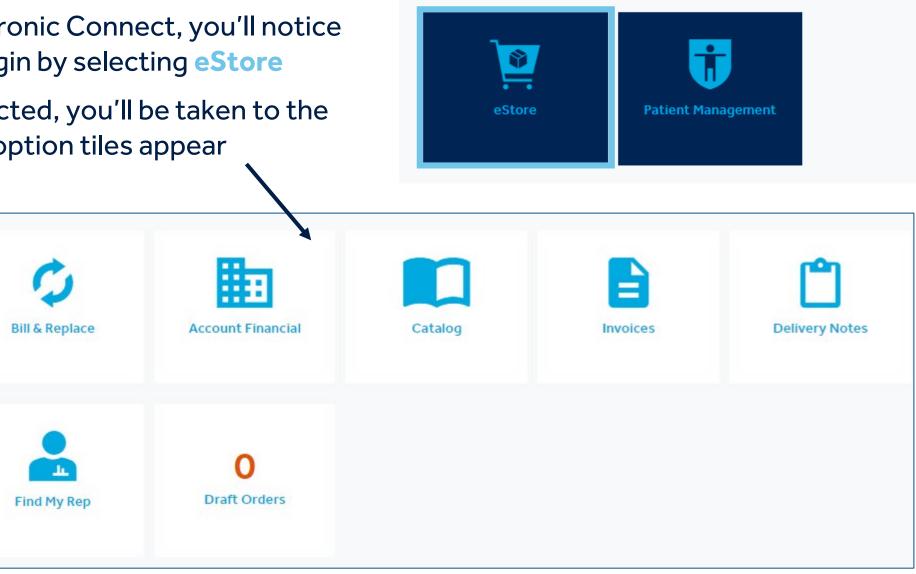

# **NAVIGATING MEDTRONIC CONNECT** LOGGING IN

- After logging into Medtronic Connect, you'll notice two icons. To order, begin by selecting eStore
- Once the eStore is selected, you'll be taken to the home screen where all option tiles appear

#### WELCOME

Order History

PO Pending