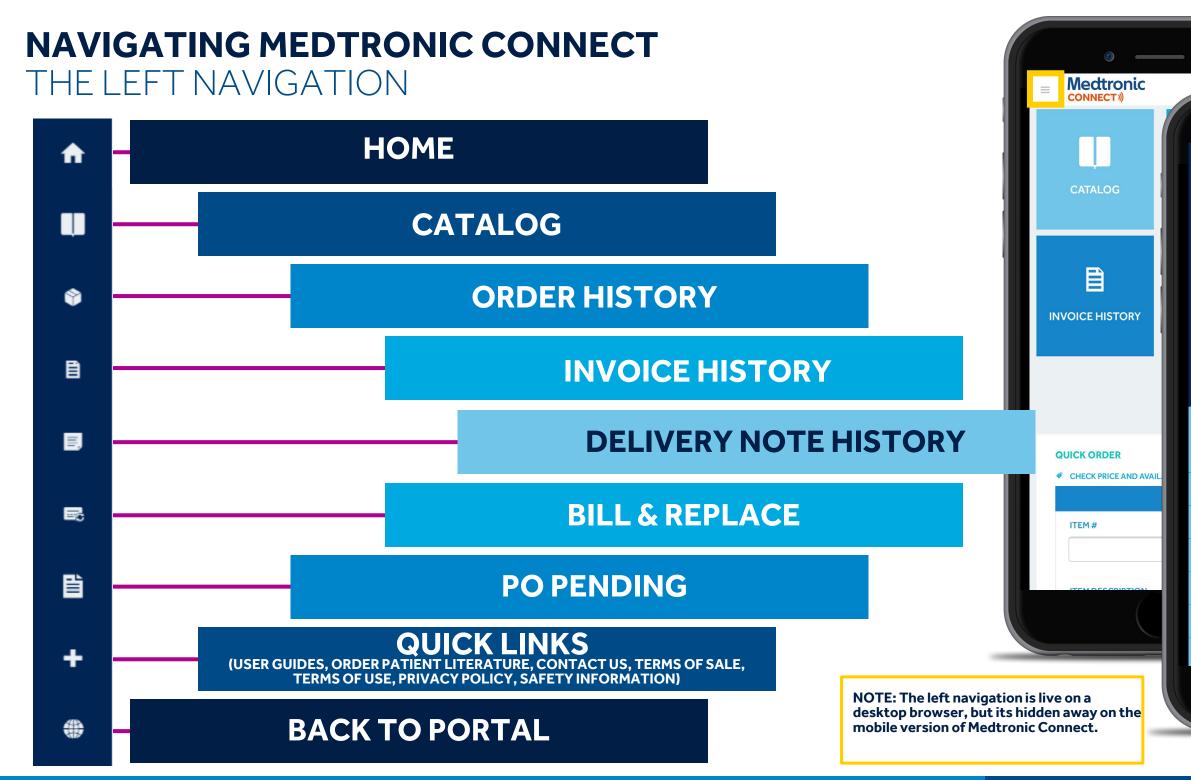

# NAVIGATING MEDTRONIC CONNECT

# **NAVIGATING MEDTRONIC CONNECT** LOGGING IN

- After logging into Medtronic Connect, you'll notice two icons. To order, begin by selecting eStore
- Once the eStore is selected, you'll be taken to the home screen where all option tiles appear

#### WELCOME

Order History

PO Pending