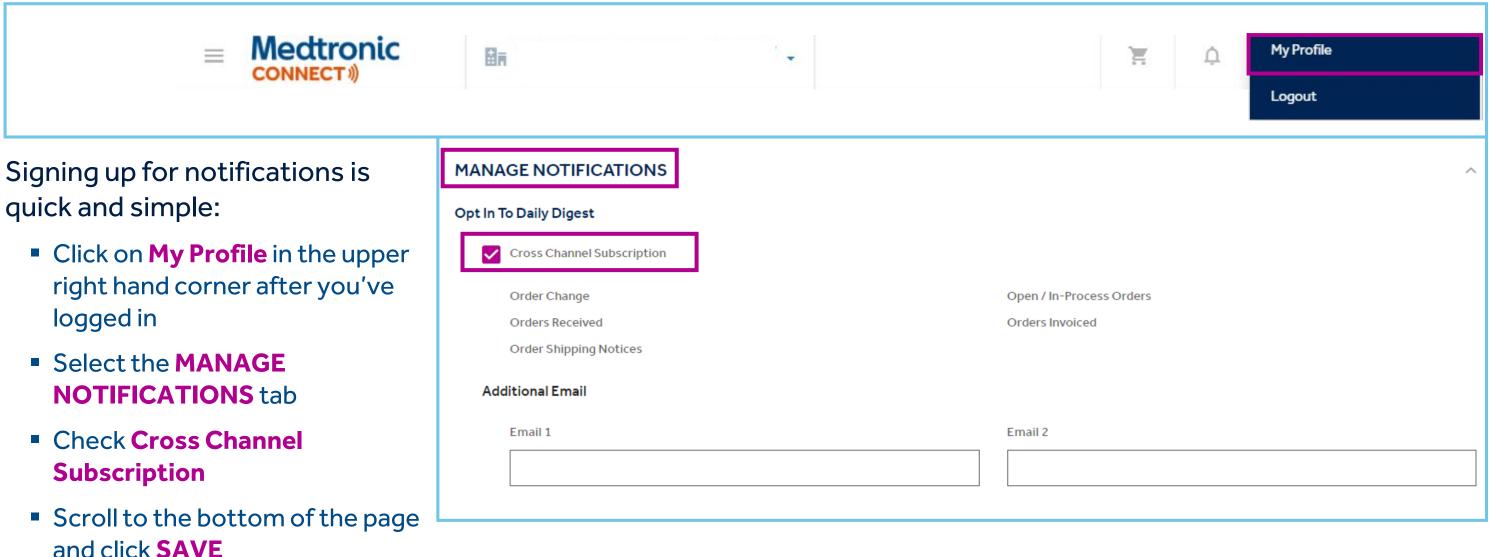

#### SIGNING UP FOR NOTIFICATIONS HOW TO SIGN UP

## SIGNING UP FOR NOTIFICATIONS CUSTOMIZING NOTIFICATIONS

The following will already be selected for you, but you have the ability to customize your notifications

- Click on Sold-To Payer
- Order Channel (it's recommended that you do not change this portion so you continue to receive a full snapshot of all orders)
- Product Division

#### Cross Channel Category