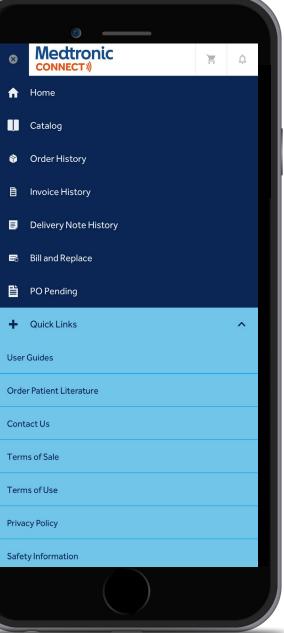

# NAVIGATING MEDTRONIC CONNECT

# **NAVIGATING MEDTRONIC CONNECT** LOGGING IN

- After logging into Medtronic Connect, you'll notice two icons. To order, begin by selecting eStore
- Once the eStore is selected, you'll be taken to the home screen where all option tiles appear

#### WELCOME

Order History

PO Pending