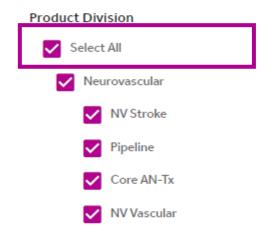

## SIGNING UP FOR NOTIFICATIONS CUSTOMIZING NOTIFICATIONS

The following will already be selected for you, but you have the ability to customize your notifications

- Click on Sold-To Payer
- Order Channel (it's recommended that you do not change this portion so you continue to receive a full snapshot of all orders)
- Product Division