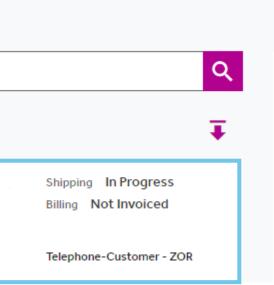

# ORDER HISTORY ALL IN THE DETAILS

Once you've logged in and landed on the home page, you'll see and select **ORDER HISTORY**. Select this option if you're looking for details on a specific order.

- Search order history with item #, PO #, shipping, or other identifiers
- Click the order you'd like to investigate

# **ORDER HISTORY** ALL IN THE DETAILS (CONT.)

- Once you've located an order you'd like to investigate you can review the order details, REPORT DISCREPENCIES, and REORDER
  - You can also check for the items shipped, shipment information, and the invoice for the order

| Shipping Status | In Progress  |  |
|-----------------|--------------|--|
| Billing         | Not Invoiced |  |