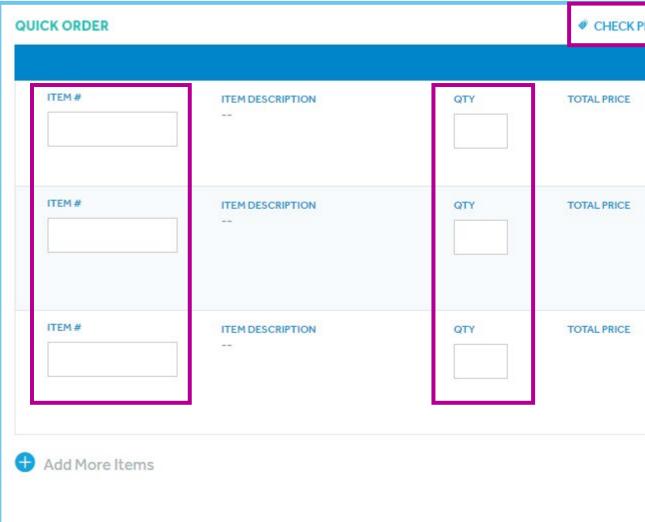

# PLACING AN ORDER QUICK ORDER OPTIONS

Once you've logged in and landed on the home page, you'll see **QUICK ORDER** at the bottom of the page.

- Enter Item #(s) and QTY(s) or select Excel Upload Template
  - An excel file will download and you can enter in the information, then click upload a bulk order from Excel
- Select Check Price and Availability
- Prices will be displayed\*\*\*
- Product Division

| PRICE AND AVAIL | ABILITY    | UPLOAD FROM EXCEL     |
|-----------------|------------|-----------------------|
|                 | [          | Excel Upload Template |
| Α\              | AILABILITY | 0                     |
| AV<br>          | AILABILITY |                       |
| A\<br>          | AILABILITY |                       |
|                 |            | Remove All Items      |
|                 |            |                       |